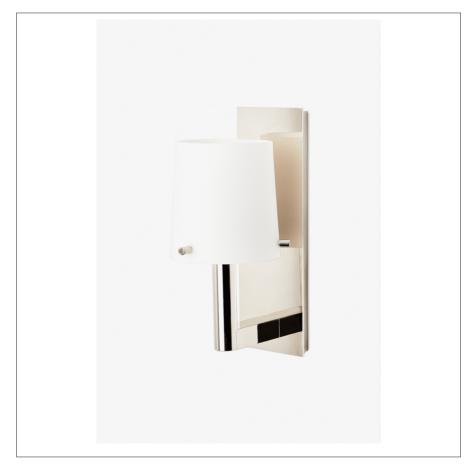

## Catia Wall Mounted Single Arm Sconce with Shade

#### **INSPIRATION**

Traditional sconce lighting, reinterpreted in a modern way. In this classic design, familiar silhouettes are reduced to cETL their minimalist essence.

#### **PRODUCT FEATURES**

Proprietary design

Solid brass with white glass or black metal shade

cETL Listed

Mounts vertically

Dimmable LED fixture - 50,000 hours of life

CATIA CILT02

Catia Wall Mounted Single Arm Sconce with Shade