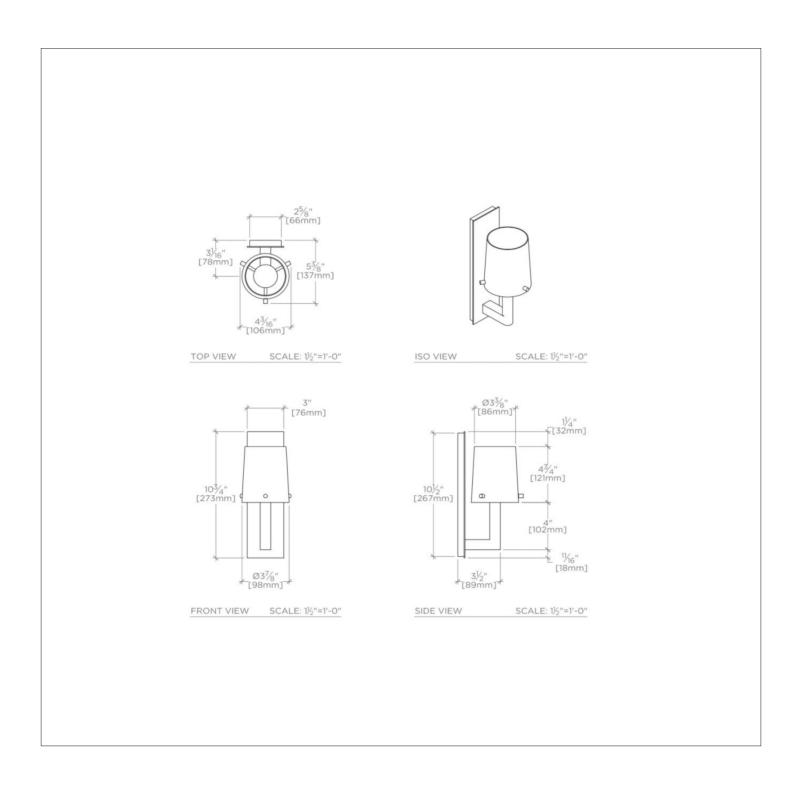

#### **TECHNICAL DETAILS**

Ambient / Task: Ambient Bulb Type: Dedicated LED Depth / Width: 5 3/8" Height: 10 3/4"

Installation Type: Wall Mounted Interior / Exterior Application: Interior Only Junction Box Orientation: Vertical

Length: 4 3/16" Number of Bulbs: One Orientation: Up Primary Material: Brass

Safety Warnings: ALWAYS DISCONNECT THE POWER BEFORE INSTALLING AND BEFORE CLEANING OR OTHER MAINTENANCE. CONSULT A QUALIFIED, LICENSED ELECTRICIAN TO ENSURE CORRECT