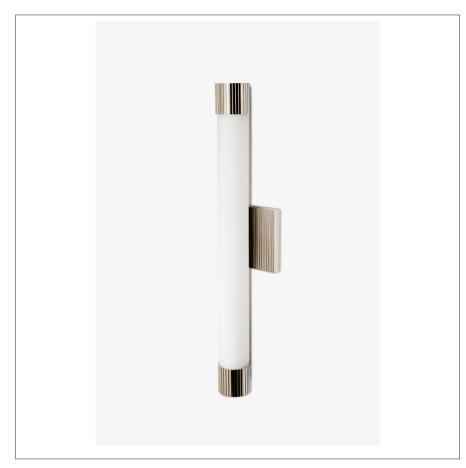

# WATERWORKS

COSTINE CSLT02

Costine Wall Mounted Bar Sconce with Etched Glass Shade

#### **INSPIRATION**

A classic, contemporary look with bold presence. This versatile geometric sconce illuminates with diffuse, comfortably bright light.

#### **PRODUCT FEATURES**

Proprietary design Solid brass and glass cETL Listed

Mounts vertically or horizontally

Dimmable LED fixture - 50,000 hours of life

COSTINE CSLT02

Costine Wall Mounted Bar Sconce with Etched Glass Shade