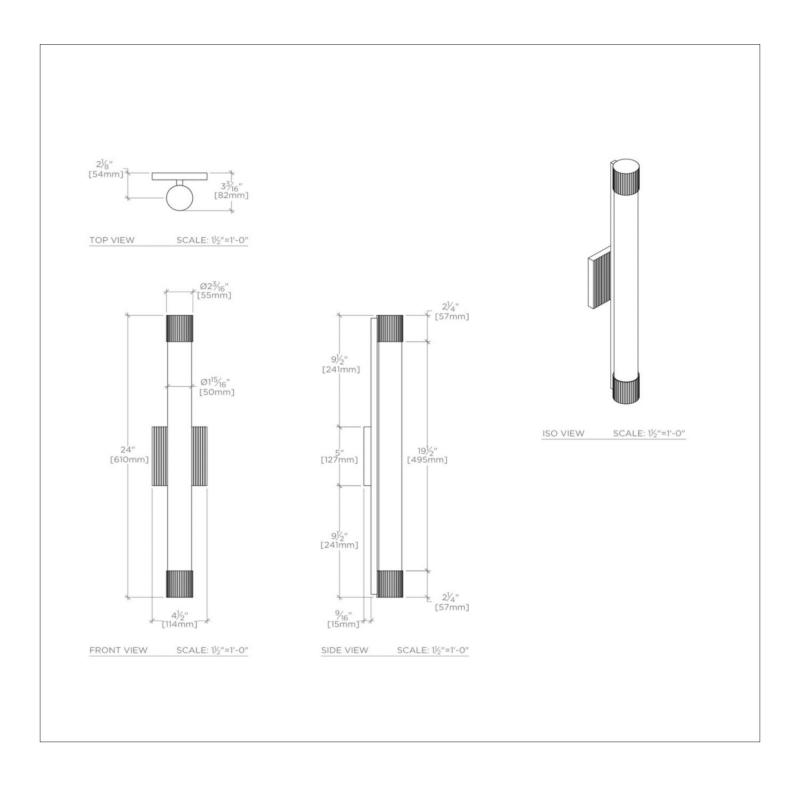

### **TECHNICAL DETAILS**

Ambient / Task: Task Depth / Width: 5" Height: 24"

Installation Type: Wall Mounted

Interior / Exterior Application: Interior Only

Junction Box Orientation: Vertical

Length: 4 3/8"

BRANCH CIRCUIT CONDUCTOR.

Shade Finish: White

Shade Material: Etched Blown Cased Glass

Shade Shape: Cylinder

Suggested Application: All Applications

Voltage: 120V

Wet / Dry: Damp or Dry