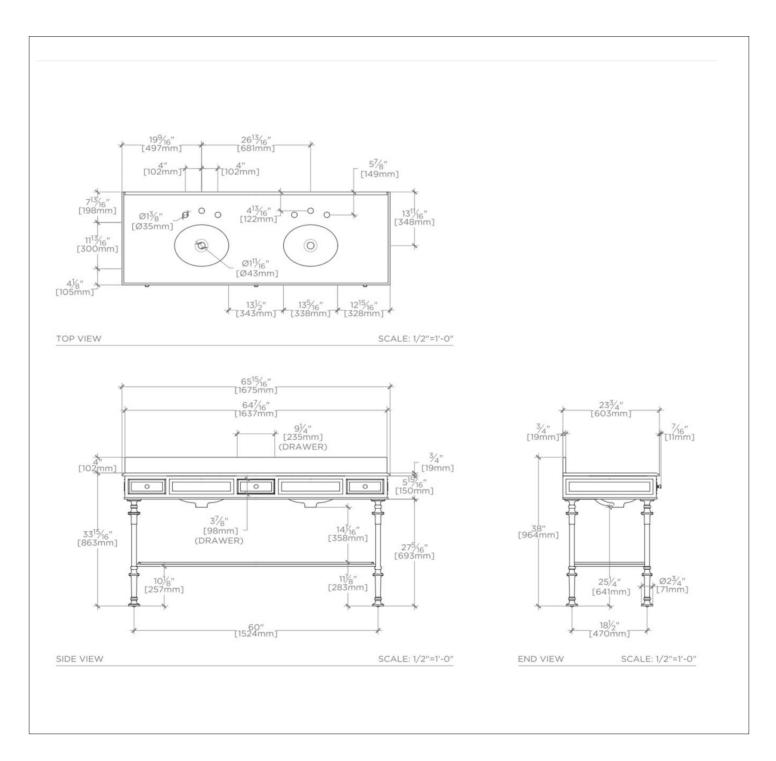

# FDWS04

Fielding Four Leg Double Washstand Packaged with Sinks and Slab Top 66" x 23 3/4" x 38"

### FDWS04

Fielding Four Leg Double Washstand Packaged with Sinks and Slab Top 66" x 23 3/4" x 38"