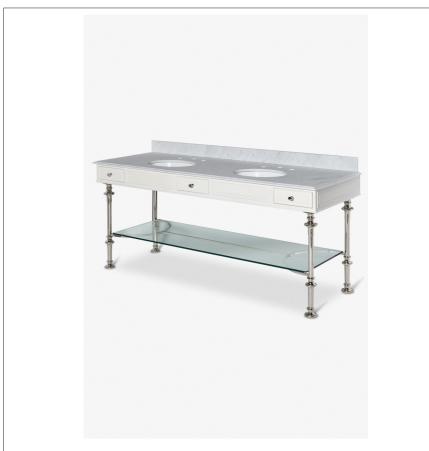

# FDWS04

Fielding Four Leg Double Washstand Packaged with Sinks and Slab Top 66" x 23 3/4" x 38"

#### INSPIRATION

A subtly beautiful and well-crafted design, reminiscent of the remarkable vintage fixtures found in classic London bathrooms.

#### Solid Brass

Drawers and lower glass shelf for storage; wood painted with Benjamin Moore White Dove in Satin finish

Foro 1" Smooth Knobs included; top and sink sold separately

Custom sizes not available

Includes Manchester Sinks (MRLVHU) and Carrara stone top; Can be purchased singly (FDWS02)