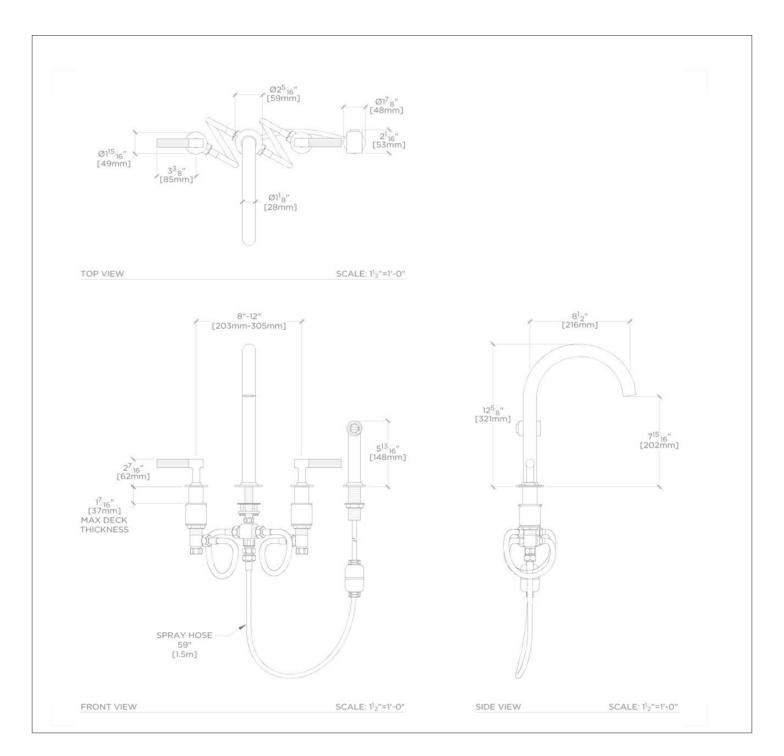

#### TECHNICAL DETAILS

Deck Thickness Maximum: 1 7/16" Deck Thickness Minimum: 1/4" Fittings Hole Diameter: 1 3/8" Handle Turn Angle: Quarter Turn Handshower / Spray Hose Length: 59" Inlet Connection Size: 1/2" Inlet Connection Type: Male with Supply Nut Integrated Diverter: Y Restricted Maximum Flow Rate: 1.75 gpm Spout Swivel: Y Spray Included in Unit: Y Valve Material: Ceramic Water Pressure Maximum: 85.0 psi Water Pressure Minimum: 25.0 psi Water Pressure Recommended: 45.0 psi