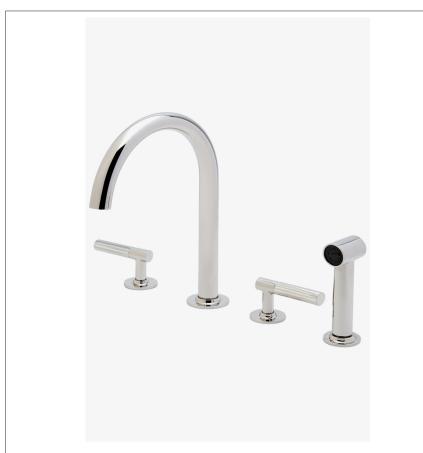

## Bond Tandem Series Gooseneck Kitchen Faucet and Spray with Guilloche Lines Lever Handles

#### **PRODUCT FEATURES**

Lever Handles Powerful Side spray with push button activation Features Linear Guilloche Etching Handles Stocked in Nickel and Brass Available in 1.75gpm (6.6L/min) flow rate