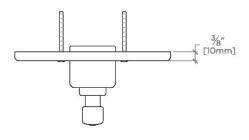

## PRODUCT (NOTES)

RIVERUN RRPB10

Riverun Pressure Balance Control Valve Trim with Two-Tone Lever Handle

TOP VIEW

SCALE: 3"=1'-0"

FRONT VIEW

SCALE: 3"=1'-0"

SIDE VIEW

SCALE: 3"=1'-0"