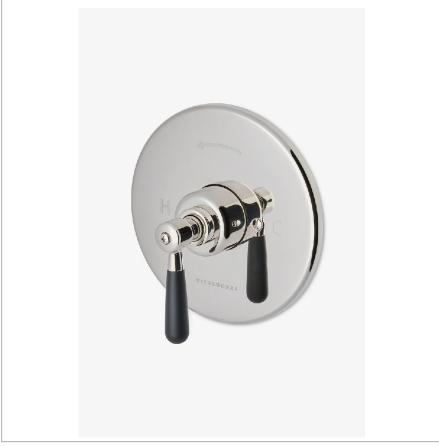

# WATERWORKS

RIVERUN RRPB10

Riverun Pressure Balance Control Valve Trim with Two-Tone Lever Handle

#### **TECHNICAL DETAILS**

Fittings Hole Diameter: 3 1/2" Integrated Diverter: N Number Of Holes: One Hole Primary Material: Brass

SHOWN IN RIVERUN PRESSURE BALANCE CONTROL VALVE TRIM WITH TWO-TONE LEVER HANDLE | RRPB10

#### **PRODUCT FEATURES**

Features Two-Tone Lever Handle

Adjust the single handle control to switch water on and adjust temperature

Features anti-scald protection through an integrated high limit safety stop

Stocked in Nickel/Matte Black and Brass/Matte Black

Requires rough valve, sold separately: GUPB81