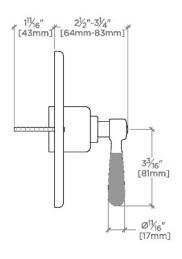

## PRODUCT (NOTES)

RIVERUN RRPB10

Riverun Pressure Balance Control Valve Trim with Two-Tone Lever Handle

TOP VIEW

SCALE: 3"=1'-0"

FRONT VIEW

SCALE: 3"=1'-0"

SIDE VIEW

SCALE: 3"=1'-0"