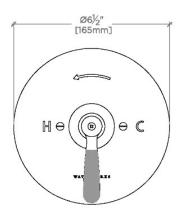

## PRODUCT (NOTES)

RIVERUN RRPB10

Riverun Pressure Balance Control Valve Trim with Two-Tone Lever Handle

TOP VIEW

SCALE: 3"=1'-0"

FRONT VIEW

SCALE: 3"=1'-0"

SIDE VIEW

SCALE: 3"=1'-0"