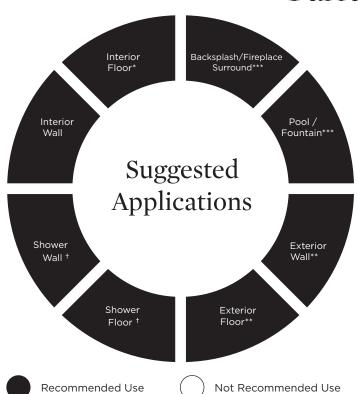

## **Application Notes**

- \* Traffic level varies based on materials. Stone is suitable for high traffic. Metal can ONLY be used in small format and will scratch and patina over time.
- \*\* Suitable for tropical/subtropical climates ONLY (if properly installed, sealed, and maintained). Metal CANNOT be used for exterior or pools/fountains.
- <sup>†</sup> Suitable for use in wet environment if properly installed, sealed, and maintained. Various stones NOT suitable for wet environments. Please inquire. Metal NOT suitable for submerged application. Mirror glass CANNOT be used in wet application.
- \*\*\* Tessarae no larger than 2"