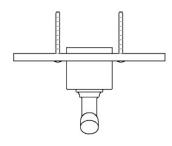

## BOND

# BPB210

Bond Solo Series Round Pressure Balance Control Valve Trim with Lever Handle



SHOWN IN BOND SOLO SERIES ROUND PRESSURE BALANCE CONTROL VALVE TRIM WITH LEVER HANDLE | BPB210

#### **INSPIRATION**

Modern designs infused with rare soul and artistry. Explore our wide range of Bond bath and kitchen elements, from fittings to fixtures to hardware.

CODES & STANDARDS

**PRODUCT FEATURES** 

Lever Handle

Adjust the single handle control to switch water on and adjust temperature

Features anti-scald protection through an integrated high limit safety stop

Stocked in Chrome, Nickel, Brass and Dark Nickel

Requires valve rough GUPB81

CERTIFICATIONS

PRODUCT (NOTES)

# BOND

Bond Solo Series Round Pressure Balance Control Valve Trim with Lever Handle

### BPB210



TOP VIEW

SCALE: 3"=1'-0"