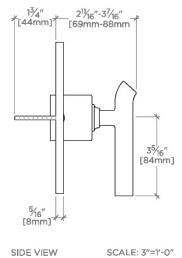

# BPB210

Bond Solo Series Round Pressure Balance Control Valve Trim with Lever Handle

SHOWN IN BOND SOLO SERIES ROUND PRESSURE BALANCE CONTROL VALVE TRIM WITH LEVER HANDLE | BPB210

Lever Handle

Adjust the single handle control to switch water on and adjust temperature

Features anti-scald protection through an integrated high limit safety stop

Stocked in Chrome, Nickel, Brass and Dark Nickel