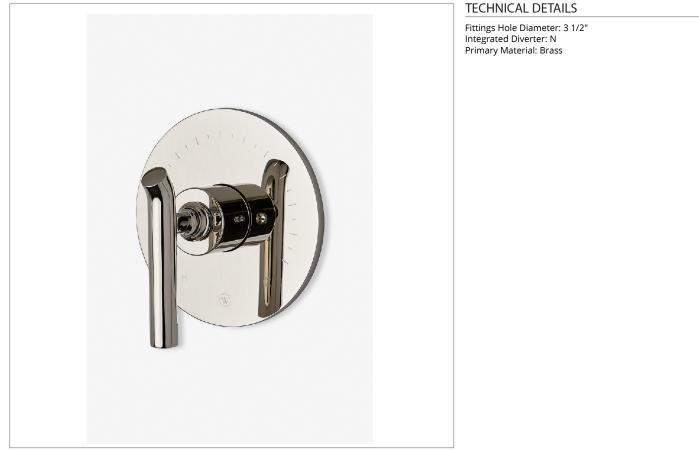

# BPB210

Bond Solo Series Round Pressure Balance Control Valve Trim with Lever Handle

SHOWN IN BOND SOLO SERIES ROUND PRESSURE BALANCE CONTROL VALVE TRIM WITH LEVER HANDLE | BPB210

Lever Handle

Adjust the single handle control to switch water on and adjust temperature

Features anti-scald protection through an integrated high limit safety stop

Stocked in Chrome, Nickel, Brass and Dark Nickel