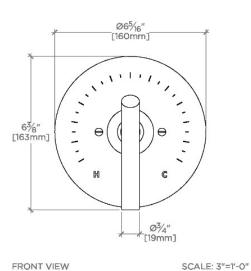

# BPB210

Bond Solo Series Round Pressure Balance Control Valve Trim with Lever Handle

SHOWN IN BOND SOLO SERIES ROUND PRESSURE BALANCE CONTROL VALVE TRIM WITH LEVER HANDLE | BPB210

Lever Handle

Adjust the single handle control to switch water on and adjust temperature

Features anti-scald protection through an integrated high limit safety stop

Stocked in Chrome, Nickel, Brass and Dark Nickel