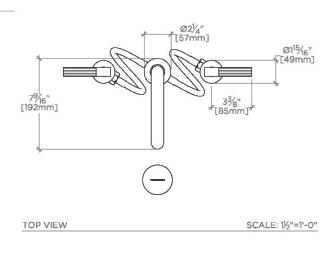

# BOND

## BLS22E

Bond Union Series Gooseneck Lavatory Faucet with Guilloche Pinstripe Lever Handles