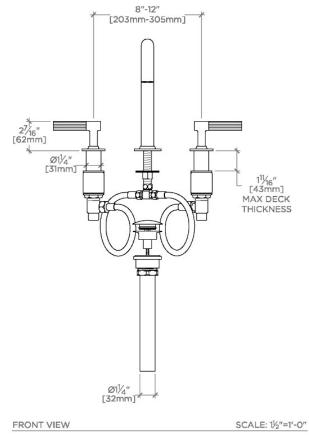

# BOND

## BLS22E

Bond Union Series Gooseneck Lavatory Faucet with Guilloche Pinstripe Lever Handles