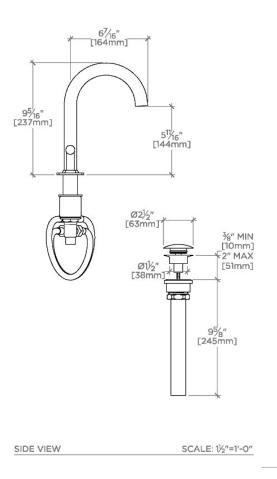

# BOND

## BLS22E

Bond Union Series Gooseneck Lavatory Faucet with Guilloche Pinstripe Lever Handles