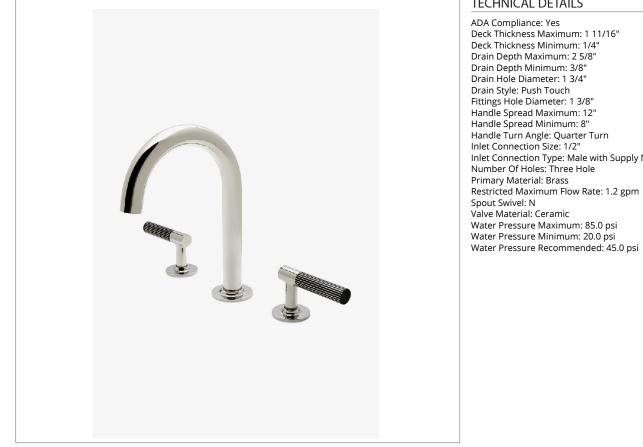

### **INSPIRATION**

Modern designs infused with rare soul and artistry. Explore our wide range of Bond bath and kitchen elements, from fittings to fixtures to hardware.

**TECHNICAL DETAILS** 

Inlet Connection Type: Male with Supply Nut

**CODES & STANDARDS** State of MA

**PRODUCT FEATURES** 

Lever Handles

Includes Universal Push-Touch Drain (UNLD23) which fits 1-1/2" through 1-3/4" drain hole openings

Features Guilloche Lines combined with Pinstripe Handles

Stocked in Nickel and Brass

Available in 1.2gpm (4.5L/min) flow rate

CERTIFICATIONS

PRODUCT (NOTES)