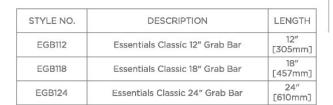

ESSENTIALS EGB124

Essentials Classic 24" Grab Bar

TECHNICAL DETAILS

SHOWN IN ESSENTIALS CLASSIC 24" GRAB BAR | EGB124