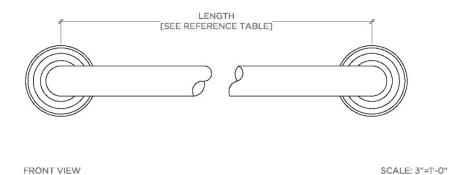

ESSENTIALS EGB124

Essentials Classic 24" Grab Bar

TECHNICAL DETAILS

SHOWN IN ESSENTIALS CLASSIC 24" GRAB BAR | EGB124