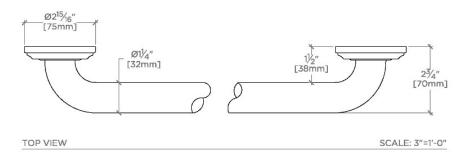

ESSENTIALS EGB124

Essentials Classic 24" Grab Bar

TECHNICAL DETAILS

SHOWN IN ESSENTIALS CLASSIC 24" GRAB BAR | EGB124