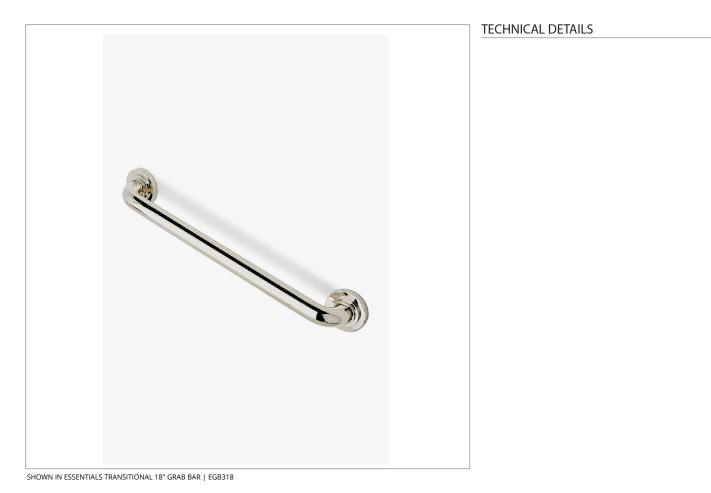

## ESSENTIALS

Essentials Transitional 18" Grab Bar



INSPIRATION

#### CODES & STANDARDS

Products comply with ASTM F446- Standard Consumer Safety Specification for Grab Bars and Accessories Installed in the Bathing Area.

PRODUCT FEATURES

Solid Brass

ADA Compliant

Can withstand 250lbs hold force

Transitional Style

Center mounting post and escutcheon

CERTIFICATIONS

PRODUCT (NOTES)

### EGB318

# ESSENTIALS

Essentials Transitional 18" Grab Bar

| STYLE NO. | DESCRIPTION                          | LENGTH         |
|-----------|--------------------------------------|----------------|
| EGB312    | Essentials Transitional 12" Grab Bar | 12"<br>[305mm] |
| EGB318    | Essentials Transitional 18" Grab Bar | 18″<br>[457mm] |
| EGB324    | Essentials Transitional 24" Grab Bar | 24"<br>[610mm] |



### EGB318