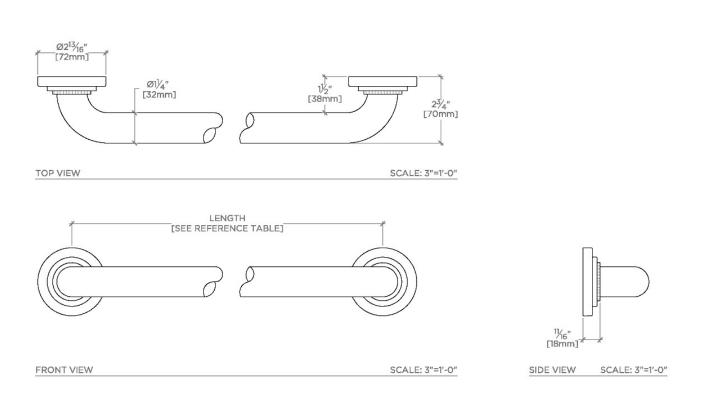

# ESSENTIALS

Essentials Transitional 18" Grab Bar

| STYLE NO. | DESCRIPTION                          | LENGTH         |
|-----------|--------------------------------------|----------------|
| EGB312    | Essentials Transitional 12" Grab Bar | 12"<br>[305mm] |
| EGB318    | Essentials Transitional 18" Grab Bar | 18″<br>[457mm] |
| EGB324    | Essentials Transitional 24" Grab Bar | 24"<br>[610mm] |