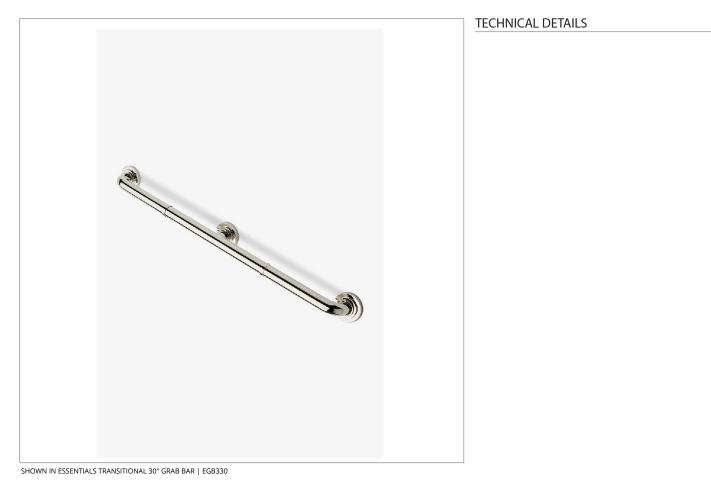

## ESSENTIALS

Essentials Transitional 30" Grab Bar

INSPIRATION

Transitional Style

Center mounting post and escutcheon

CERTIFICATIONS

PRODUCT (NOTES)

## EGB330