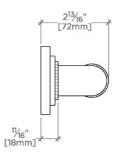

Transitional Style

Center mounting post and escutcheon

CERTIFICATIONS

PRODUCT (NOTES)

SCALE: 3"=1'-0"

FRONT VIEW

TOP VIEW

SCALE: 3"=1'-0"

SIDE VIEW SCALE: 3"=1'-0"