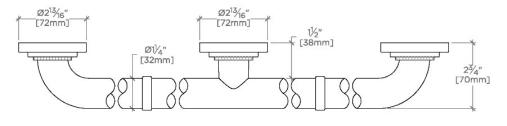

SCALE: 3"=1'-0"

FRONT VIEW

TOP VIEW

SCALE: 3"=1'-0"

SIDE VIEW SCALE: 3"=1'-0"

Transitional Style

Center mounting post and escutcheon

CERTIFICATIONS

PRODUCT (NOTES)