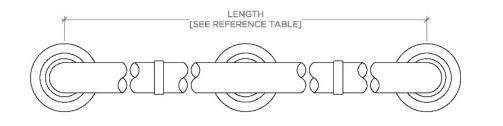

## ESSENTIALS

Essentials Transitional 30" Grab Bar

| STYLE NO. | DESCRIPTION                          | LENGTH          |
|-----------|--------------------------------------|-----------------|
| EGB330    | Essentials Transitional 30" Grab Bar | 30"<br>[762mm]  |
| EGB336    | Essentials Transitional 36" Grab Bar | 36"<br>[914mm]  |
| EGB342    | Essentials Transitional 42" Grab Bar | 42"<br>[1067mm] |
| EGB348    | Essentials Transitional 48" Grab Bar | 48"<br>[1219mm] |
| EGB360    | Essentials Transitional 60" Grab Bar | 60"<br>[1524mm] |

SCALE: 3"=1'-0"

FRONT VIEW

TOP VIEW

SCALE: 3"=1'-0"

SIDE VIEW SCALE: 3"=1'-0"