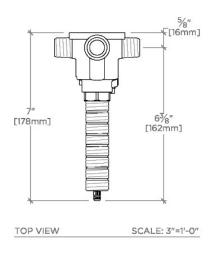

## TECHNICAL DETAILS

Fittings Hole Diameter: 2 1/2"
Inlet Connection Size: 1/2"
Inlet Connection Type: Male NPT
Outlet Connection Type: Male NPT
Outlet Connection Type: Male NPT
Primary Material: Brass
Valve Material: Wax Element
Water Pressure Maximum: 85.0 psi
Water Pressure Minimum: 20.0 psi
Water Pressure Recommended: 45.0 psi