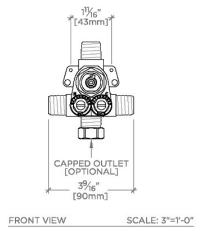

## TECHNICAL DETAILS

Fittings Hole Diameter: 2 1/2"
Inlet Connection Size: 1/2"
Inlet Connection Type: Male NPT
Outlet Connection Type: Male NPT
Outlet Connection Type: Male NPT
Primary Material: Brass
Valve Material: Wax Element
Water Pressure Maximum: 85.0 psi
Water Pressure Minimum: 20.0 psi
Water Pressure Recommended: 45.0 psi