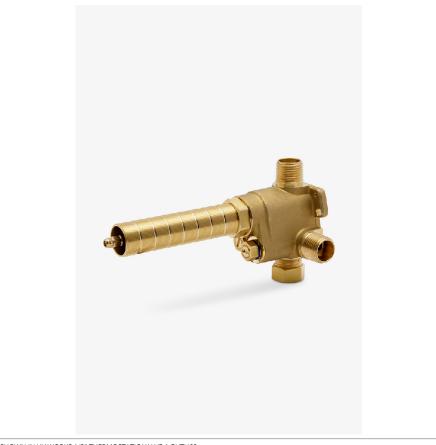

VIAWORKS GUTH60

ViaWorks 1/2" Thermostatic Valve

SHOWN IN VIAWORKS 1/2" THERMOSTATIC VALVE | GUTH60

INSPIRATION CODES & STANDARDS

The ViaWorks collection encompasses all Waterworks valves, which are just as impeccably engineered as our legendary fittings and the finest the industry has to offer in terms of performance, features and functionality. ViaWorks valves are engineered with more than three generations of bath and kitchen expertise, each with installers and lifelong service in mind.