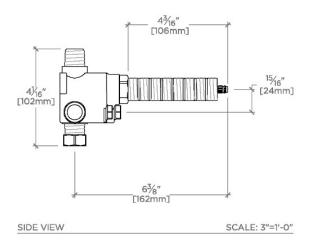

## TECHNICAL DETAILS

Fittings Hole Diameter: 2 1/2"
Inlet Connection Size: 1/2"
Inlet Connection Type: Male NPT
Outlet Connection Type: Male NPT
Outlet Connection Type: Male NPT
Primary Material: Brass
Valve Material: Wax Element
Water Pressure Maximum: 85.0 psi
Water Pressure Minimum: 20.0 psi
Water Pressure Recommended: 45.0 psi