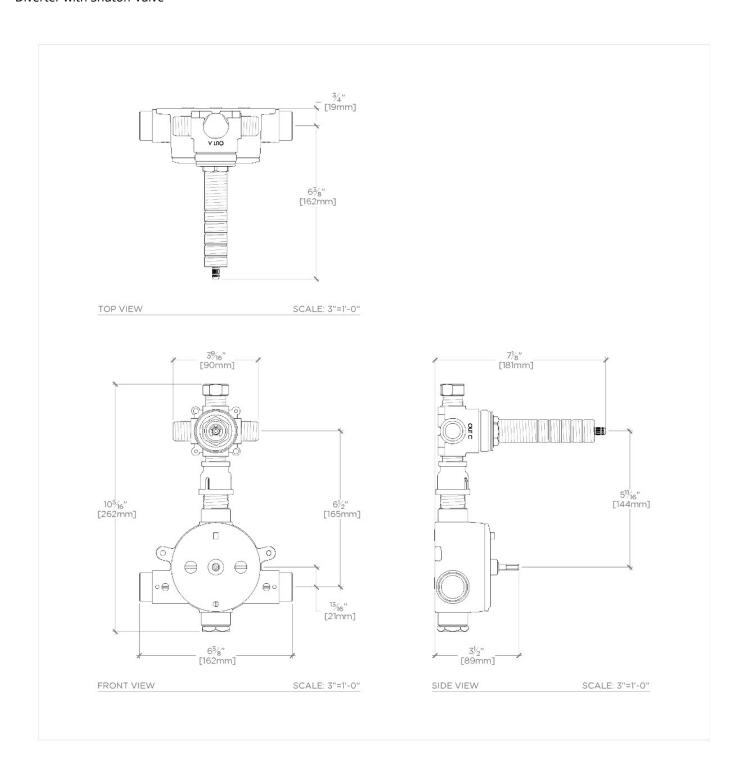

SHOWN IN VIAWORKS 3/4" THERMOSTATIC VALVE WITH INTEGRATED TWO WAY DIVERTER WITH SHUTOFF VALVE  $\parallel$  GUTH52