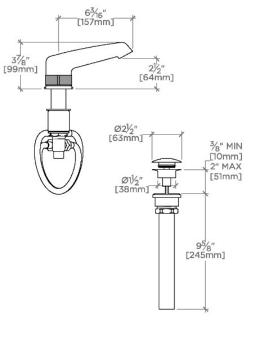

### Bond Rally Series Lavatory Faucet with Knob Handles

TOP VIEW

SCALE: 11/2"=1'-0"

SIDE VIEW

BLS13S

SCALE: 11/2"=1'-0"