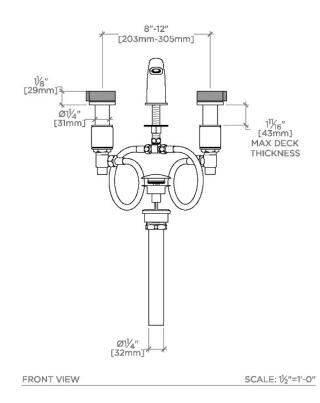

### Bond Rally Series Lavatory Faucet with Knob Handles

TOP VIEW

SCALE: 11/2"=1'-0"

SIDE VIEW

BLS13S

SCALE: 11/2"=1'-0"