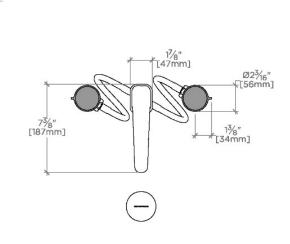

### Bond Rally Series Lavatory Faucet with Knob Handles

TOP VIEW

SCALE: 11/2"=1'-0"

SIDE VIEW

BLS13S

SCALE: 11/2"=1'-0"