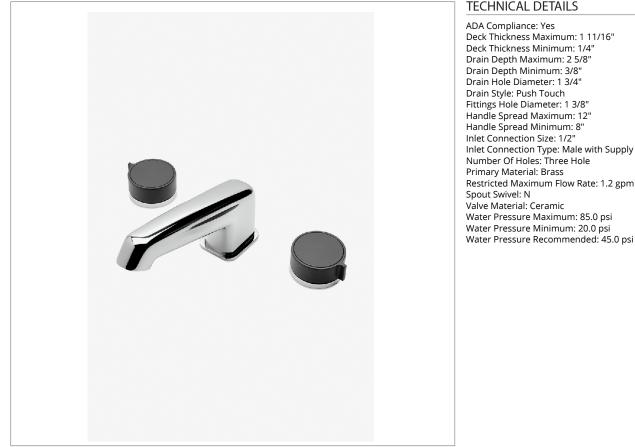

### Bond Rally Series Lavatory Faucet with Knob Handles

SHOWN IN BOND RALLY SERIES LAVATORY FAUCET WITH KNOB HANDLES | BLS13S

#### **INSPIRATION**

Modern designs infused with rare soul and artistry. Explore our wide range of Bond bath and kitchen elements, from fittings to fixtures to hardware.

**TECHNICAL DETAILS** 

Deck Thickness Maximum: 1 11/16" Inlet Connection Type: Male with Supply Nut Restricted Maximum Flow Rate: 1.2 gpm

**CODES & STANDARDS** 

**PRODUCT FEATURES** 

Knob Handles

Includes Universal Push-Touch Drain (UNLD23) which fits 1-1/2" through 1-3/4" drain hole openings

Features a Sport Black Finish, smooth and velvety to the touch

Stocked in Chrome/Sport Black

Available in 1.2gpm (4.5L/min) flow rate

**PRODUCT (NOTES)** 

CERTIFICATIONS