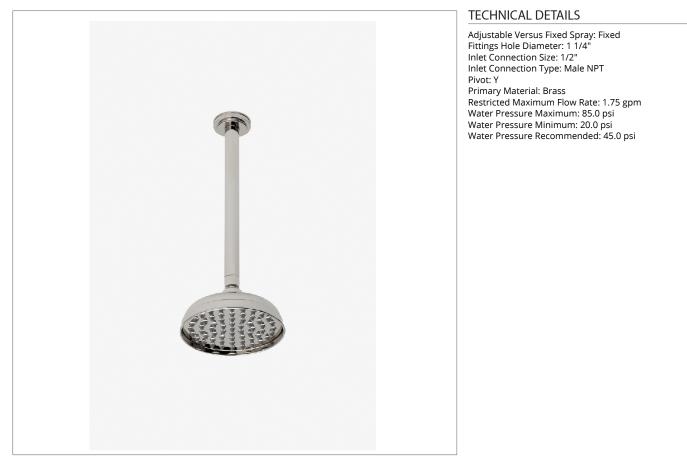

## BDS161

Boulevard 6" Showerhead with 12" Ceiling Mounted Shower Arm

SHOWN IN BOULEVARD 6" SHOWERHEAD WITH 12" CEILING MOUNTED SHOWER ARM | BDS161

**PRODUCT FEATURES** 

Made of Brass

Features a swivel 6" showerhead with easy clean rubber nozzles

Includes a 12" ceiling mounted shower arm

Stocked in Brass, Chrome and Nickel

Showerhead available in 1.75gpm (6.6L/min) flow rate

## BOULEVARD

Boulevard 6" Showerhead with 12" Ceiling Mounted Shower Arm

**BDS161**