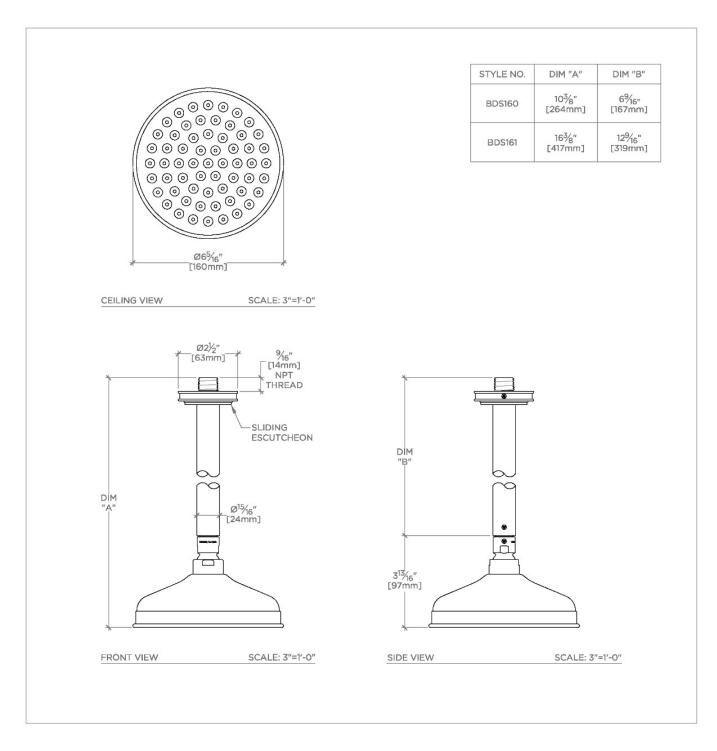

## BDS161

Boulevard 6" Showerhead with 12" Ceiling Mounted Shower Arm

SHOWN IN BOULEVARD 6" SHOWERHEAD WITH 12" CEILING MOUNTED SHOWER ARM | BDS161

**PRODUCT FEATURES** 

Made of Brass

Features a swivel 6" showerhead with easy clean rubber nozzles

Includes a 12" ceiling mounted shower arm

Stocked in Brass, Chrome and Nickel

Showerhead available in 1.75gpm (6.6L/min) flow rate

## BOULEVARD

Boulevard 6" Showerhead with 12" Ceiling Mounted Shower Arm

**BDS161**