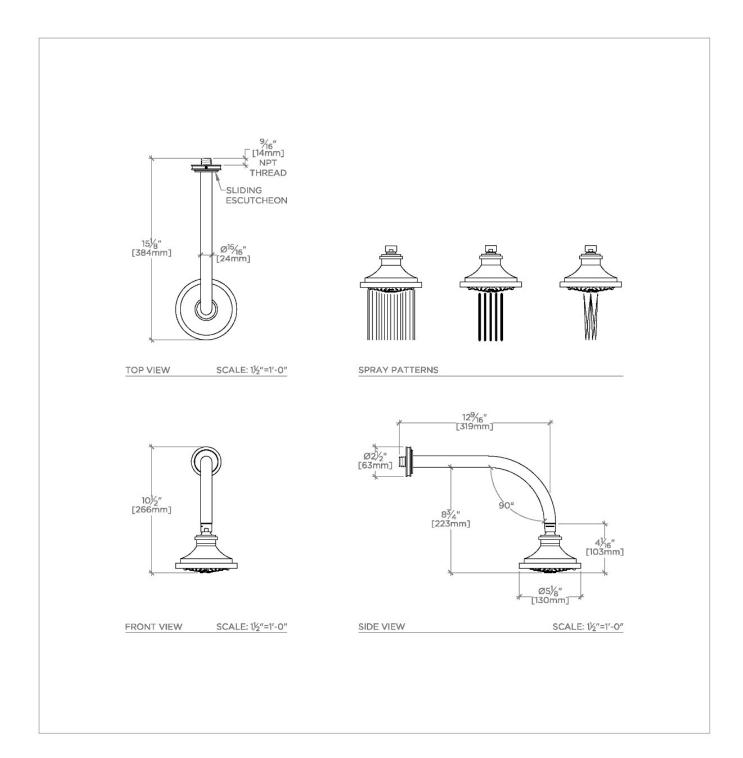

#### SHOWN IN AERO 5" SHOWERHEAD WITH 12" WALL MOUNTED 90 DEGREE SHOWER ARM | AES357

### CODES & STANDARDS

**PRODUCT FEATURES** 

Made of Brass

Features a swivel 5" showerhead with three adjustable spray patterns

Includes a 12" wall mounted 90 degree shower arm

Stocked in Brass, Chrome and Nickel