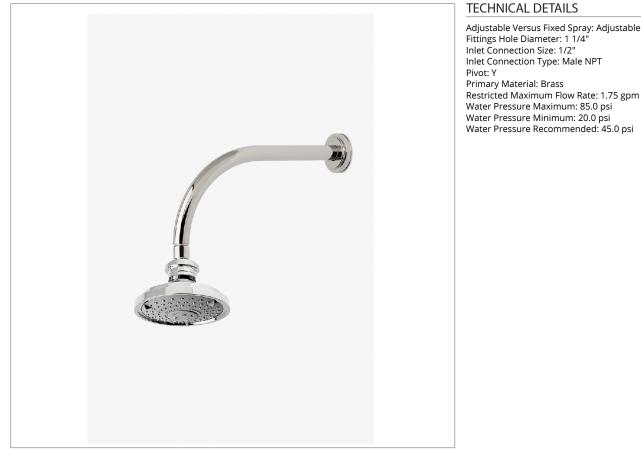

#### SHOWN IN AERO 5" SHOWERHEAD WITH 12" WALL MOUNTED 90 DEGREE SHOWER ARM | AES357

### CODES & STANDARDS

**PRODUCT FEATURES** 

Made of Brass

Features a swivel 5" showerhead with three adjustable spray patterns

Includes a 12" wall mounted 90 degree shower arm

Stocked in Brass, Chrome and Nickel

Showerhead available in 1.75gpm (6.6L/min) flow rate

CERTIFICATIONS

PRODUCT (NOTES)