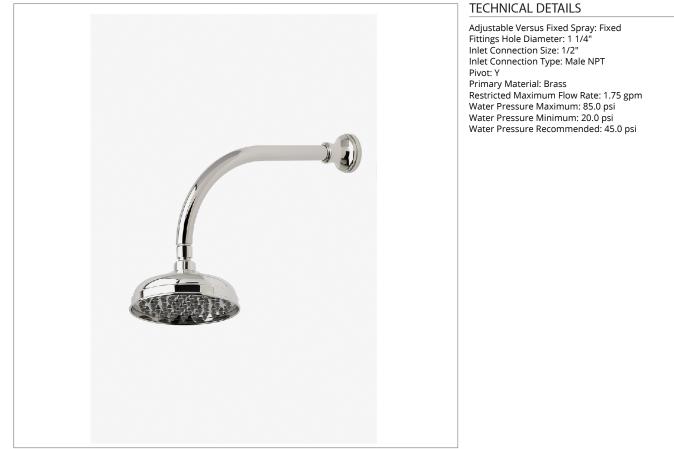

## **INSPIRATION**

Defined elegance. Etoile has a European sophistication with a timeless sense of chic.

**CODES & STANDARDS** 

**PRODUCT FEATURES** 

Made of Brass

Features a swivel 6" showerhead with easy clean rubber nozzles

Includes a 12" wall mounted 90 degree shower arm

Stocked in Brass, Chrome and Nickel

Showerhead available in 1.75gpm (6.6L/min) flow rate

CERTIFICATIONS

PRODUCT (NOTES)