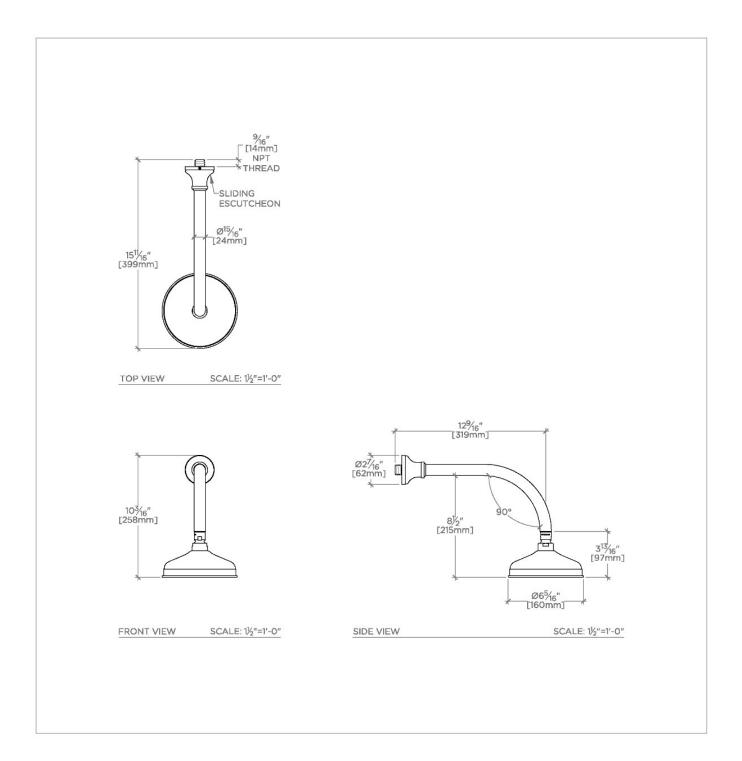

## ETS167

Etoile 6" Showerhead with 12" Wall Mounted 90 Degree Shower Arm

SHOWN IN ETOILE 6" SHOWERHEAD WITH 12" WALL MOUNTED 90 DEGREE SHOWER ARM | ETS167

Includes a 12" wall mounted 90 degree shower arm

Stocked in Brass, Chrome and Nickel

Showerhead available in 1.75gpm (6.6L/min) flow rate

CERTIFICATIONS

PRODUCT (NOTES)