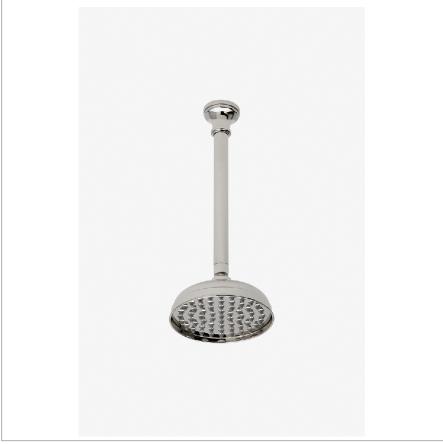

# WATERWORKS

**ETOILE ETS161** 

Etoile 6" Showerhead with 12" Ceiling Mounted Shower Arm

SHOWN IN ETOILE 6" SHOWERHEAD WITH 12" CEILING MOUNTED SHOWER ARM | ETS161

**INSPIRATION CODES & STANDARDS** 

Defined elegance. Etoile has a European sophistication with a timeless sense of chic.

#### **PRODUCT FEATURES**

Made of Brass

Features a swivel 6" showerhead with easy clean rubber nozzles

Includes a 12" ceiling mounted shower arm

Stocked in Brass, Chrome and Nickel

Showerhead available in 1.75gpm (6.6L/min) flow rate