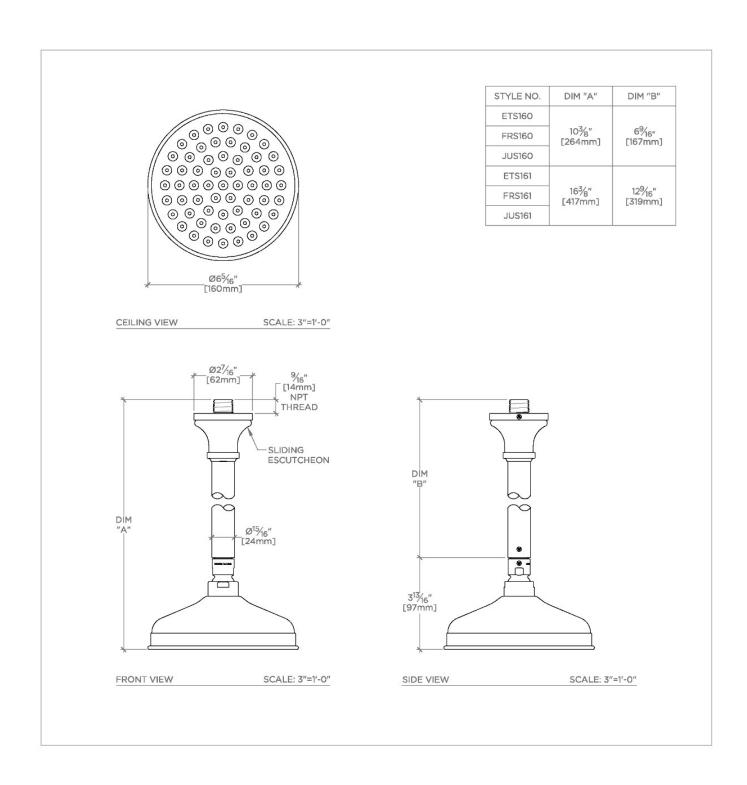

# WATERWORKS

**ETOILE ETS161** 

Etoile 6" Showerhead with 12" Ceiling Mounted Shower Arm

#### **TECHNICAL DETAILS**

Adjustable Versus Fixed Spray: Fixed Fittings Hole Diameter: 1 1/4" Inlet Connection Size: 1/2" Inlet Connection Type: Male NPT Pivot: Y

Primary Material: Brass

Restricted Maximum Flow Rate: 1.75 gpm Water Pressure Maximum: 85.0 psi Water Pressure Minimum: 20.0 psi Water Pressure Recommended: 45.0 psi

#### **PRODUCT FEATURES**

Made of Brass

Features a swivel 6" showerhead with easy clean rubber nozzles

Includes a 12" ceiling mounted shower arm

Stocked in Brass, Chrome and Nickel

Showerhead available in 1.75gpm (6.6L/min) flow rate