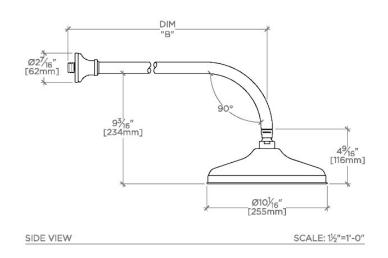

## PRODUCT (NOTES)

ETOILE ETS108

Etoile 10" Rain Showerhead with 18" Wall Mounted 90 Degree Shower Arm

| STYLE NO. | DIM "A"                                      | DIM "B"                                      |
|-----------|----------------------------------------------|----------------------------------------------|
| ETS108    | 23 <sup>9</sup> / <sub>16</sub> "<br>[599mm] | 18 <sup>9</sup> / <sub>16</sub> "<br>[472mm] |
| FRS108    |                                              |                                              |
| JUS108    |                                              |                                              |
| ETS109    | 27 <sup>9</sup> / <sub>16</sub> "<br>[699mm] | 22 <sup>9</sup> / <sub>16</sub> "<br>[573mm] |
| FRS109    |                                              |                                              |
| JUS109    |                                              |                                              |