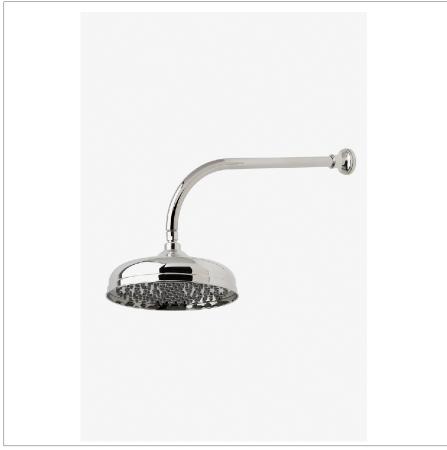

## WATERWORKS

ETOILE ETS108

Etoile 10" Rain Showerhead with 18" Wall Mounted 90 Degree Shower Arm

Shown in Etoile 10" rain showerhead with 18" wall mounted 90 degree shower arm  $\,\mid$  ets108

INSPIRATION CODES & STANDARDS

Defined elegance. Etoile has a European sophistication with a timeless sense of chic.

### **PRODUCT FEATURES**

Made of Brass

Features a swivel 10" rain showerhead with easy clean rubber nozzles

Includes a 18" wall mounted 90 degree shower arm

Stocked in Brass, Chrome and Nickel

Rain showerhead available in 1.75gpm (6.6L/min) flow rate