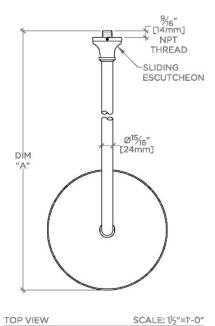

## PRODUCT (NOTES)

ETOILE ETS108

Etoile 10" Rain Showerhead with 18" Wall Mounted 90 Degree Shower Arm

| STYLE NO. | DIM "A"                                      | DIM "B"                                      |
|-----------|----------------------------------------------|----------------------------------------------|
| ETS108    | 23 <sup>9</sup> / <sub>16</sub> "<br>[599mm] | 18 <sup>9</sup> / <sub>16</sub> "<br>[472mm] |
| FRS108    |                                              |                                              |
| JUS108    |                                              |                                              |
| ETS109    | 27 <sup>9</sup> / <sub>16</sub> "<br>[699mm] | 22 <sup>9</sup> / <sub>16</sub> "<br>[573mm] |
| FRS109    |                                              |                                              |
| JUS109    |                                              |                                              |