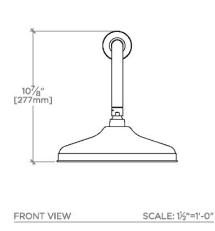

## PRODUCT (NOTES)

ETOILE ETS108

Etoile 10" Rain Showerhead with 18" Wall Mounted 90 Degree Shower Arm

| STYLE NO. | DIM "A"                                      | DIM "B"                                      |
|-----------|----------------------------------------------|----------------------------------------------|
| ETS108    | 23 <sup>9</sup> / <sub>16</sub> "<br>[599mm] | 18 <sup>9</sup> / <sub>16</sub> "<br>[472mm] |
| FRS108    |                                              |                                              |
| JUS108    |                                              |                                              |
| ETS109    | 27 <sup>9</sup> / <sub>16</sub> "<br>[699mm] | 22 <sup>9</sup> / <sub>16</sub> "<br>[573mm] |
| FRS109    |                                              |                                              |
| JUS109    |                                              |                                              |