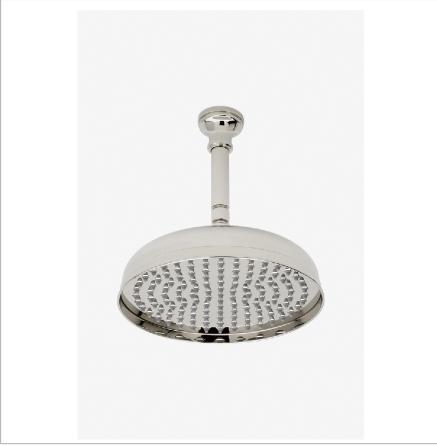

# WATERWORKS

**ETOILE ETS100** 

Etoile 10" Rain Showerhead with 6" Ceiling Mounted Shower

SHOWN IN ETOILE 10" RAIN SHOWERHEAD WITH 6" CEILING MOUNTED SHOWER ARM | ETS100

**INSPIRATION CODES & STANDARDS** 

Defined elegance. Etoile has a European sophistication with a timeless sense of chic.

#### **PRODUCT FEATURES**

Made of Brass

Features a swivel 10" rain showerhead with easy clean rubber nozzles

Includes a 6" ceiling mounted shower arm

Stocked in Brass, Chrome and Nickel

Rain showerhead available in 1.75gpm (6.6L/min) flow rate

## PRODUCT (NOTES)

ETOILE ETS100

Etoile 10" Rain Showerhead with 6" Ceiling Mounted Shower Arm