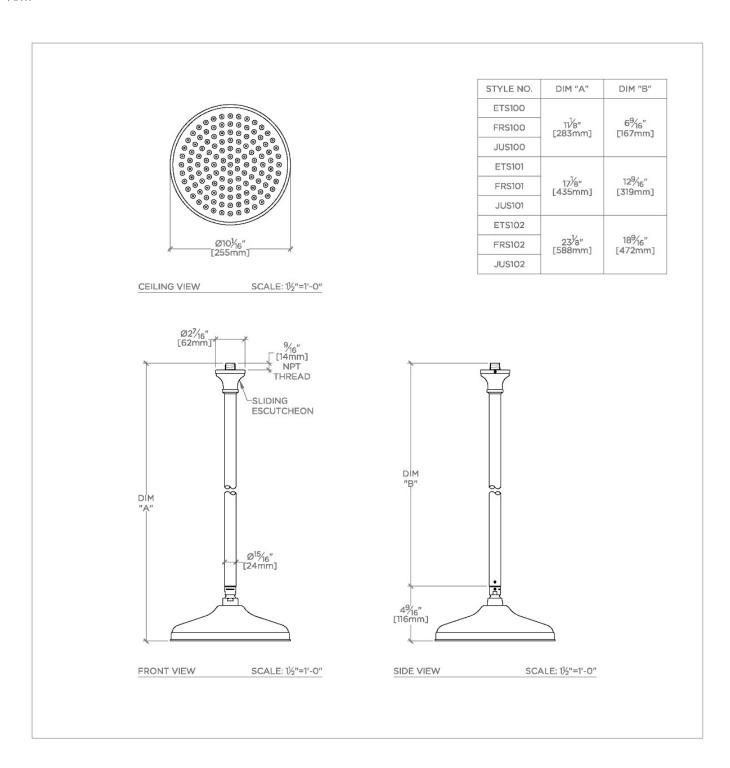

# WATERWORKS

**ETOILE ETS100** 

Etoile 10" Rain Showerhead with 6" Ceiling Mounted Shower

#### **TECHNICAL DETAILS**

Adjustable Versus Fixed Spray: Fixed Fittings Hole Diameter: 1 1/4" Inlet Connection Size: 1/2" Inlet Connection Type: Male NPT Pivot: Y

Primary Material: Brass

Restricted Maximum Flow Rate: 1.75 gpm Water Pressure Maximum: 85.0 psi Water Pressure Minimum: 20.0 psi Water Pressure Recommended: 45.0 psi

## PRODUCT (NOTES)

ETOILE ETS100

Etoile 10" Rain Showerhead with 6" Ceiling Mounted Shower Arm