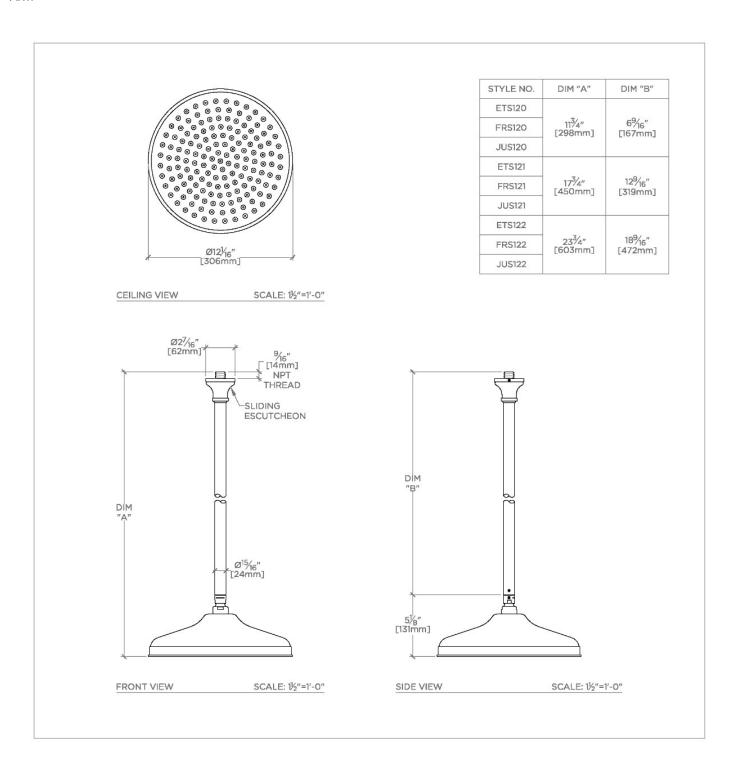

# WATERWORKS

**ETOILE ETS120** 

Etoile 12" Rain Showerhead with 6" Ceiling Mounted Shower

#### **TECHNICAL DETAILS**

Adjustable Versus Fixed Spray: Fixed Fittings Hole Diameter: 1 1/4" Inlet Connection Size: 1/2"
Inlet Connection Type: Male NPT Pivot: Y

Primary Material: Brass

Restricted Maximum Flow Rate: 1.75 gpm Water Pressure Maximum: 85.0 psi Water Pressure Minimum: 20.0 psi Water Pressure Recommended: 45.0 psi

#### **PRODUCT FEATURES**

Made of Brass

Features a swivel 12" rain showerhead with easy clean rubber nozzles

Includes a 6" ceiling mounted shower arm

Stocked in Brass, Chrome and Nickel

Rain showerhead available in 1.75gpm (6.6L/min) flow rate

## PRODUCT (NOTES)

ETOILE ETS120

Etoile 12" Rain Showerhead with 6" Ceiling Mounted Shower Arm