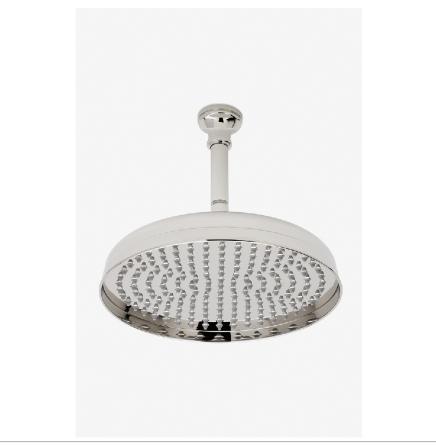

# WATERWORKS

**ETOILE ETS120** 

Etoile 12" Rain Showerhead with 6" Ceiling Mounted Shower

SHOWN IN ETOILE 12" RAIN SHOWERHEAD WITH 6" CEILING MOUNTED SHOWER ARM | ETS120

**INSPIRATION CODES & STANDARDS** 

Defined elegance. Etoile has a European sophistication with a timeless sense of chic.

#### **PRODUCT FEATURES**

Made of Brass

Features a swivel 12" rain showerhead with easy clean rubber nozzles

Includes a 6" ceiling mounted shower arm

Stocked in Brass, Chrome and Nickel

Rain showerhead available in 1.75gpm (6.6L/min) flow rate

## PRODUCT (NOTES)

ETOILE ETS120

Etoile 12" Rain Showerhead with 6" Ceiling Mounted Shower Arm