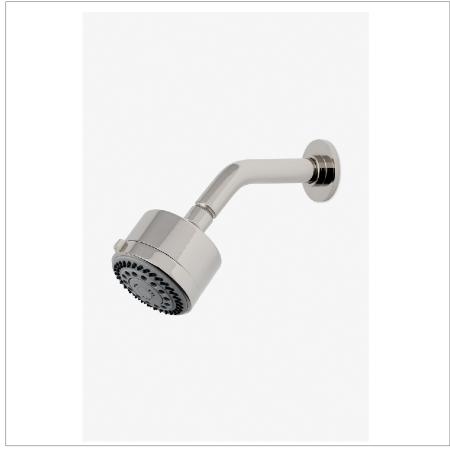

**ISLA ISS234** 

Isla 3 1/4" Showerhead with Adjustable Spray with 6" Wall Mounted 45 Degree Shower Arm

SHOWN IN ISLA 3 1/4" SHOWERHEAD WITH ADJUSTABLE SPRAY WITH 6" WALL MOUNTED 45 DEGREE SHOWER ARM | ISS234

**INSPIRATION CODES & STANDARDS** 

Pure, timeless, unique and versatile - sculptural organic forms meet advanced engineering in this inspiring collection of fittings, hardware and accessories.

## **PRODUCT FEATURES**

Made of Brass

Features a swivel 3 1/4" showerhead with three adjustable spray patterns

Includes a 6" wall mounted 45 degree shower arm

Stocked in Brass, Chrome and Nickel

Showerhead available in 1.75gpm (6.6L/min) flow rate