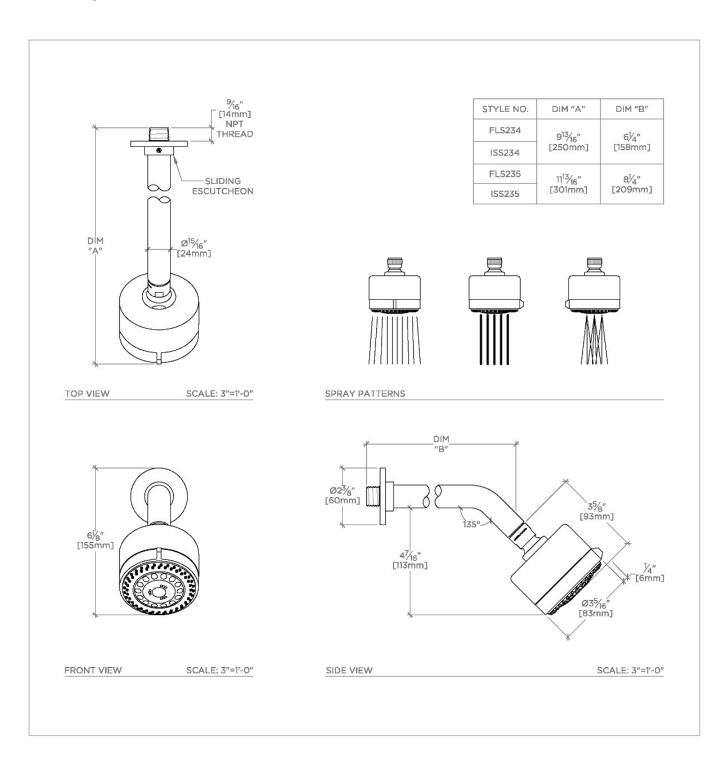

**ISLA ISS234** 

Isla 3 1/4" Showerhead with Adjustable Spray with 6" Wall Mounted 45 Degree Shower Arm

## **TECHNICAL DETAILS**

Adjustable Versus Fixed Spray: Adjustable Spray Fittings Hole Diameter: 1 1/4" Inlet Connection Size: 1/2" Inlet Connection Type: Male NPT Pivot: Y

Primary Material: Brass

Restricted Maximum Flow Rate: 1.75 gpm Water Pressure Maximum: 85.0 psi Water Pressure Minimum: 20.0 psi Water Pressure Recommended: 45.0 psi

## **PRODUCT FEATURES**

Made of Brass

Features a swivel 3 1/4" showerhead with three adjustable spray patterns

Includes a 6" wall mounted 45 degree shower arm

Stocked in Brass, Chrome and Nickel

Showerhead available in 1.75gpm (6.6L/min) flow rate