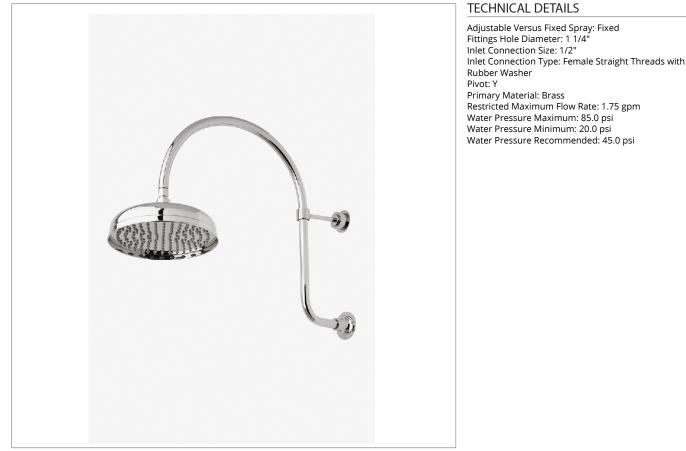

## OPS10G

Opus 10" Rain Showerhead with 20" Wall Mounted Gooseneck Shower Arm

SHOWN IN OPUS 10" RAIN SHOWERHEAD WITH 20" WALL MOUNTED GOOSENECK SHOWER ARM | OPS10G

#### **INSPIRATION**

Opus incorporates a range of sophisticated aesthetic notes, with graceful curves that create a jewellike refinement. CODES & STANDARDS

**PRODUCT FEATURES** 

Made of Brass

Features a swivel 10" rain showerhead with easy clean rubber nozzles

Includes a 20" wall mounted gooseneck shower arm

Stocked in Brass, Chrome and Nickel

Rain showerhead available in 1.75gpm (6.6L/min) flow rate

CERTIFICATIONS

PRODUCT (NOTES)