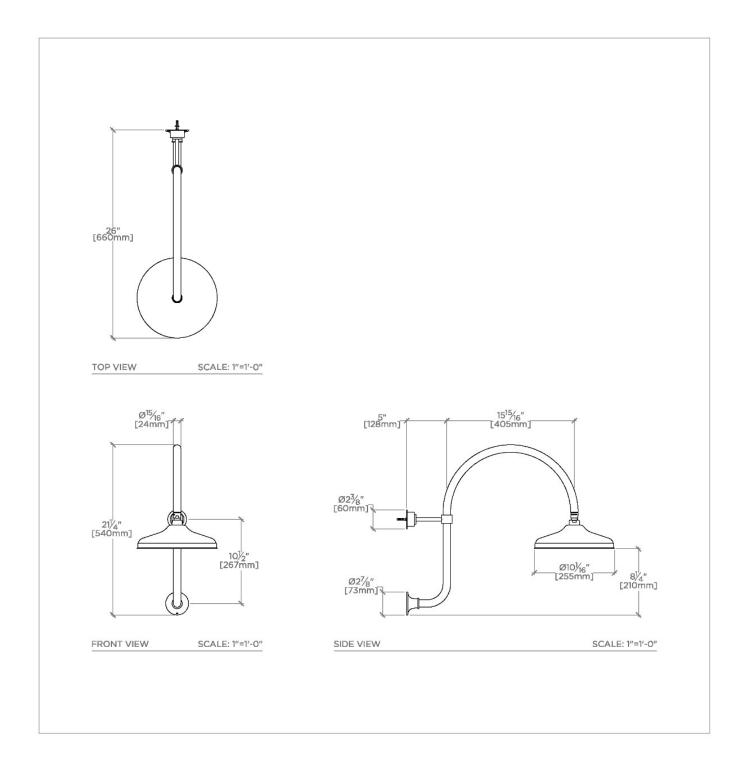

# OPUS

## OPS10G

Opus 10" Rain Showerhead with 20" Wall Mounted Gooseneck Shower Arm