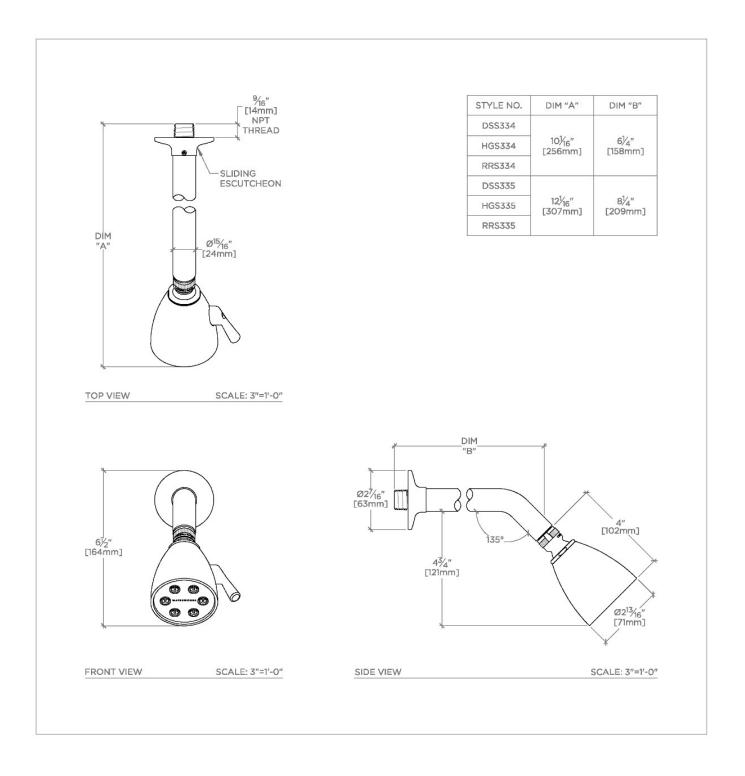

### **RRS334**

Riverun 2 3/4" Showerhead with Adjustable Spray with 6" Wall Mounted 45 Degree Shower Arm

**CODES & STANDARDS** 

**PRODUCT FEATURES** 

Made of Brass

Features a swivel 2 3/4" showerhead with two adjustable spray patterns

Includes a 6" wall mounted 45 degree shower arm

Stocked in Brass, Chrome and Nickel

### Riverun 2 3/4" Showerhead with Adjustable Spray with 6" Wall Mounted 45 Degree Shower Arm