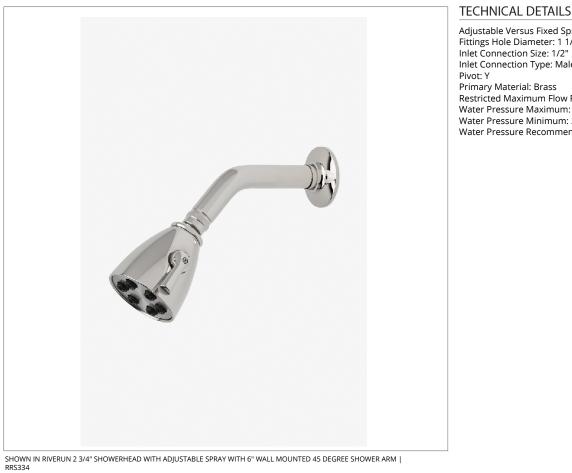

### **RRS334**

Riverun 2 3/4" Showerhead with Adjustable Spray with 6" Wall Mounted 45 Degree Shower Arm

#### **INSPIRATION**

This new American classic was designed with simplicity in mind. Featuring streamlined forms and honest details, it?s the epitome of quiet elegance.

Adjustable Versus Fixed Spray: Adjustable Spray Fittings Hole Diameter: 1 1/4' Inlet Connection Size: 1/2" Inlet Connection Type: Male NPT Primary Material: Brass Restricted Maximum Flow Rate: 1.75 gpm Water Pressure Maximum: 85.0 psi Water Pressure Minimum: 20.0 psi Water Pressure Recommended: 45.0 psi

**CODES & STANDARDS** 

**PRODUCT FEATURES** 

Made of Brass

Features a swivel 2 3/4" showerhead with two adjustable spray patterns

Includes a 6" wall mounted 45 degree shower arm

Stocked in Brass, Chrome and Nickel

Showerhead available in 1.75gpm (6.6L/min) flow rate

CERTIFICATIONS

**PRODUCT (NOTES)** 