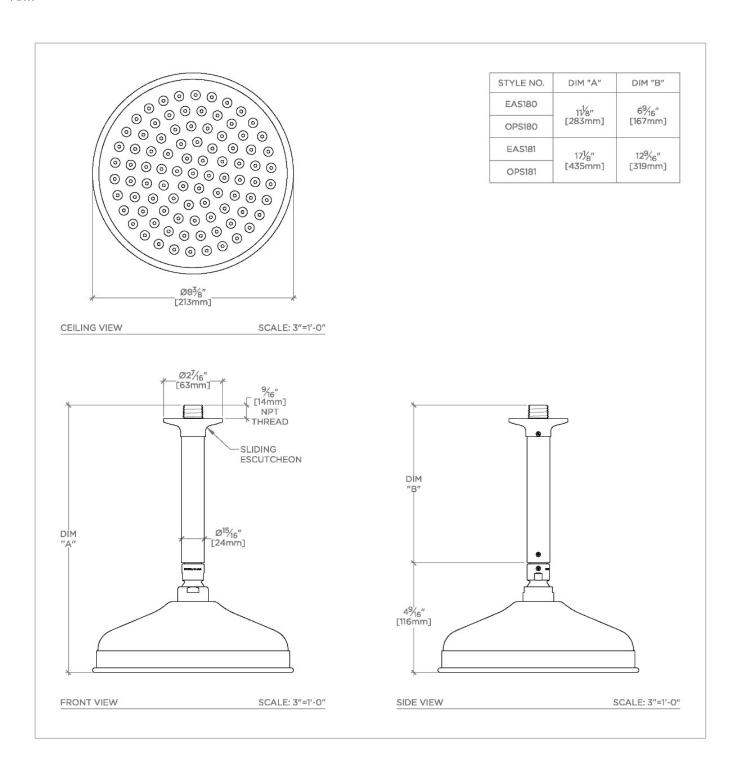

## **TECHNICAL DETAILS**

Adjustable Versus Fixed Spray: Fixed Fittings Hole Diameter: 1 1/4" Inlet Connection Size: 1/2" Inlet Connection Type: Male NPT

Pivot: Y

Primary Material: Brass

Restricted Maximum Flow Rate: 1.75 gpm Water Pressure Maximum: 85.0 psi Water Pressure Minimum: 20.0 psi Water Pressure Recommended: 45.0 psi

## **PRODUCT FEATURES**

Made of Brass

Features a swivel 8" rain showerhead with easy clean rubber nozzles

Includes a 6" ceiling mounted shower arm

Stocked in Brass, Chrome and Nickel

Rain showerhead available in 1.75gpm (6.6L/min) flow rate