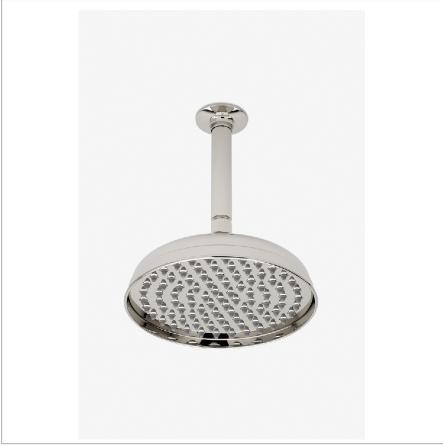

**OPUS OPS180** 

Opus 8" Rain Showerhead with 6" Ceiling Mounted Shower

SHOWN IN OPUS 8" RAIN SHOWERHEAD WITH 6" CEILING MOUNTED SHOWER ARM | OPS180

**INSPIRATION CODES & STANDARDS** 

Opus incorporates a range of sophisticated aesthetic notes, with graceful curves that create a jewellike refinement.

## **PRODUCT FEATURES**

Made of Brass

Features a swivel 8" rain showerhead with easy clean rubber nozzles

Includes a 6" ceiling mounted shower arm

Stocked in Brass, Chrome and Nickel

Rain showerhead available in 1.75gpm (6.6L/min) flow rate

## PRODUCT (NOTES)

OPUS OPS180

Opus 8" Rain Showerhead with 6" Ceiling Mounted Shower Arm