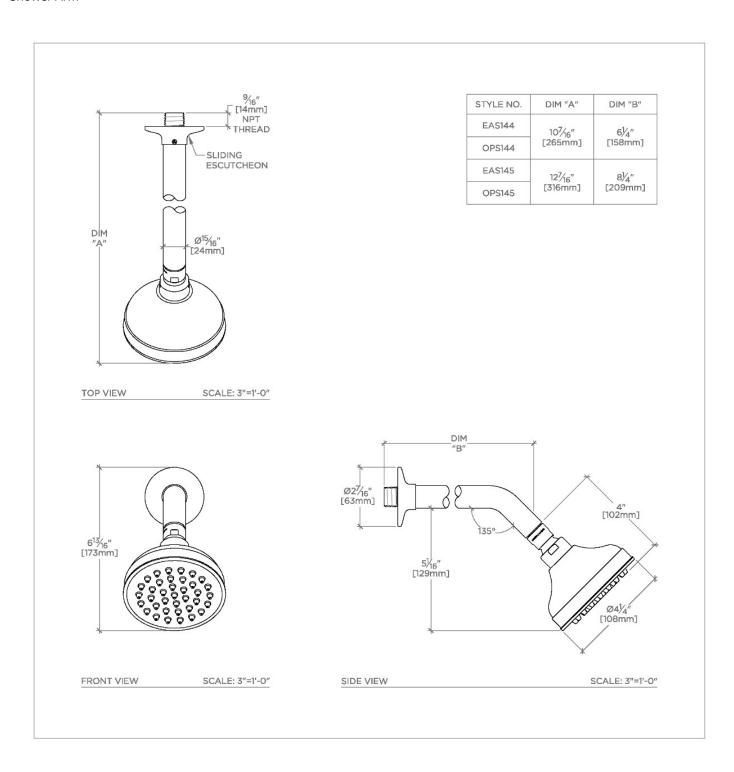

**OPUS OPS144** 

Opus 4" Showerhead with 6" Wall Mounted 45 Degree Shower Arm

SHOWN IN OPUS 4" SHOWERHEAD WITH 6" WALL MOUNTED 45 DEGREE SHOWER ARM | OPS144

**INSPIRATION CODES & STANDARDS** 

Opus incorporates a range of sophisticated aesthetic notes, with graceful curves that create a jewellike refinement.

## **PRODUCT FEATURES**

Made of Brass

Features a swivel 4" showerhead with easy clean rubber nozzles

Includes a 6" wall mounted 45 degree shower arm

Stocked in Brass, Chrome and Nickel

Showerhead available in 1.75gpm (6.6L/min) flow rate