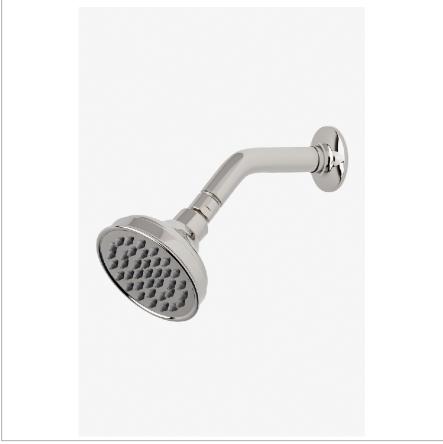

**OPUS OPS144** 

Opus 4" Showerhead with 6" Wall Mounted 45 Degree Shower Arm

SHOWN IN OPUS 4" SHOWERHEAD WITH 6" WALL MOUNTED 45 DEGREE SHOWER ARM | OPS144

**INSPIRATION CODES & STANDARDS** 

Opus incorporates a range of sophisticated aesthetic notes, with graceful curves that create a jewellike refinement.

## **PRODUCT FEATURES**

Made of Brass

Features a swivel 4" showerhead with easy clean rubber nozzles

Includes a 6" wall mounted 45 degree shower arm

Stocked in Brass, Chrome and Nickel

Showerhead available in 1.75gpm (6.6L/min) flow rate