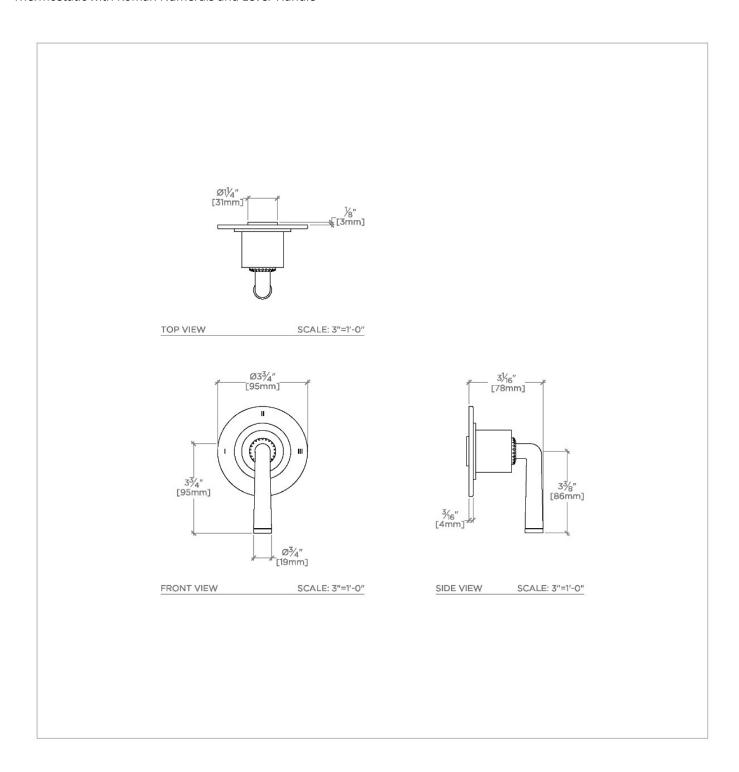

## **HENRY CHRONOS**

**CN3T11** 

Henry Chronos Three Way Diverter Valve Trim for Thermostatic with Roman Numerals and Lever Handle

#### TECHNICAL DETAILS

Fittings Hole Diameter: 2" Handle Turn Angle: Full Turn Number Of Holes: One Hole Primary Material: Brass

SHOWN IN HENRY CHRONOS THREE WAY DIVERTER VALVE TRIM FOR THERMOSTATIC WITH ROMAN NUMERALS AND LEVER HANDLE | CN3T11