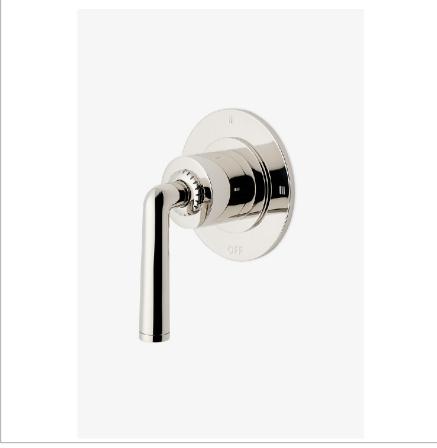

## **HENRY CHRONOS**

**CN3T11** 

Henry Chronos Three Way Diverter Valve Trim for Thermostatic with Roman Numerals and Lever Handle

#### TECHNICAL DETAILS

Fittings Hole Diameter: 2" Handle Turn Angle: Full Turn Number Of Holes: One Hole Primary Material: Brass

SHOWN IN HENRY CHRONOS THREE WAY DIVERTER VALVE TRIM FOR THERMOSTATIC WITH ROMAN NUMERALS AND LEVER HANDLE | CN3T11

#### **PRODUCT FEATURES**

Features All Metal Lever Handle

For Use With a Thermostatic Shower System and Three Waterway Outlets

Features Roman Numerals Representing Outlet Position

Stocked in Brass, Chrome and Nickel