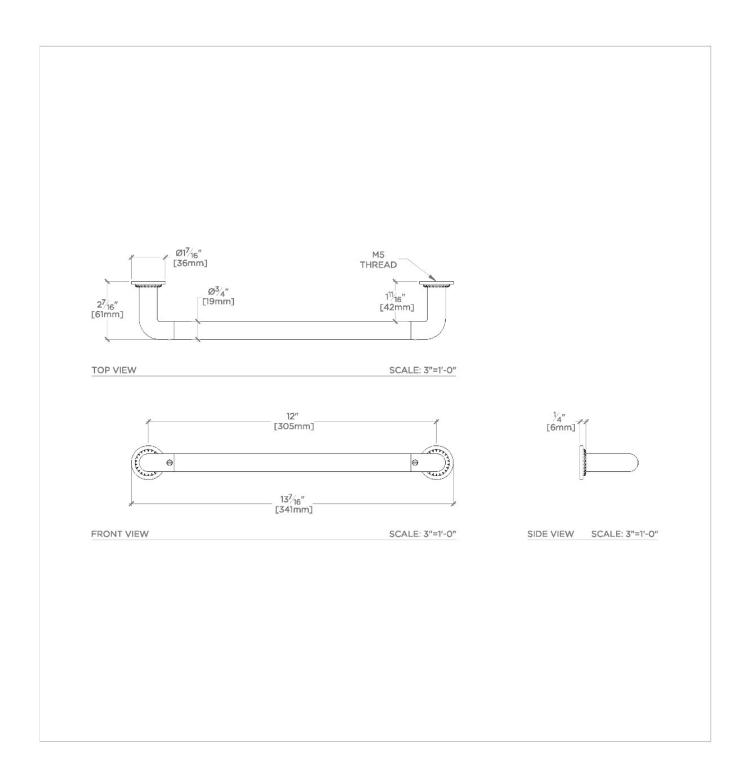

# HENRY CHRONOS

Henry Chronos 12" Appliance Pull

### CNHW13

CODES & STANDARDS

**PRODUCT FEATURES** 

Solid brass

Machined and hand-finished

Made in the UK

Includes per fixing: M5 1" screw and M5 1 1/2" screw

PRODUCT (NOTES)

CERTIFICATIONS