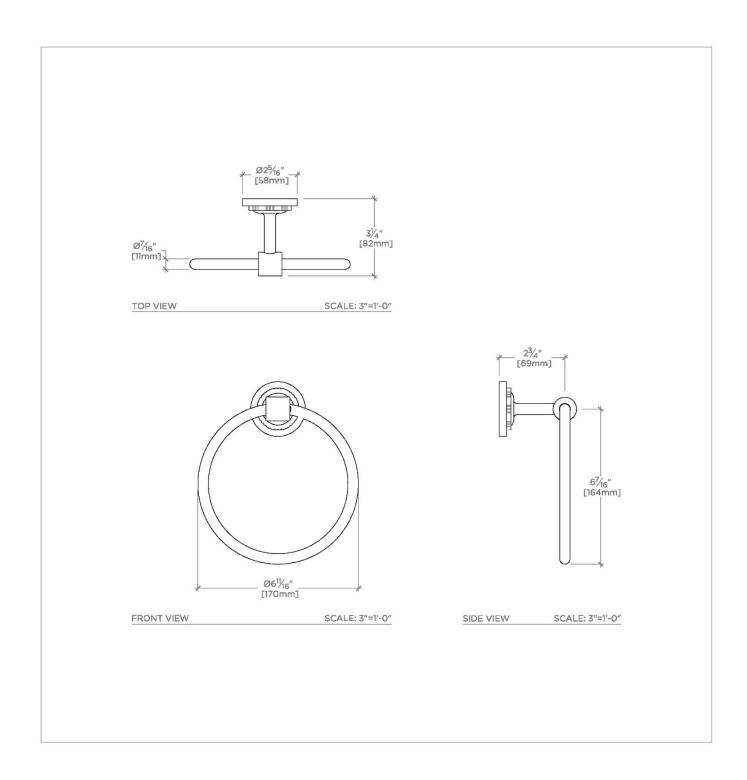

# **HENRY CHRONOS**

CNTB01

Henry Chronos 6 1/2" Towel Ring

#### **CERTIFICATIONS**

PRODUCT (NOTES)

CNTB01

Henry Chronos 6 1/2" Towel Ring