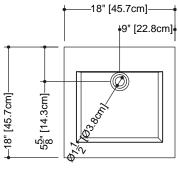

## **VCMS 18**

inch 18 x 18 x 2 mm 457 x 457 x 51

■ interior dimensions

inch 14 x 11.5 x 3.375 mm 356 x 292 x 86

**■ weight** lb - 13 kg - 6

■ installation semi-recessed

accessory nil

■ overflow

Approximate measurement. The manufacturer accept  $\frac{1}{4}$ " (6.35mm) variance.