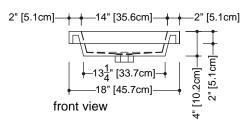

## **VCMS 18**

inch 18 x 18 x 2 mm 457 x 457 x 51

■ interior dimensions

inch 14 x 11.5 x 3.375 mm 356 x 292 x 86

**■ weight** lb - 13 kg - 6

■ installation semi-recessed

accessory nil

■ overflow

Approximate measurement. The manufacturer accept  $\frac{1}{4}$ " (6.35mm) variance.