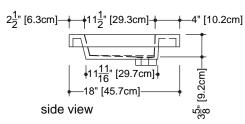

## **VCMS 18**

inch 18 x 18 x 2 mm 457 x 457 x 51

■ interior dimensions

inch 14 x 11.5 x 3.375 mm 356 x 292 x 86

**■ weight** lb - 13 kg - 6

■ installation semi-recessed

accessory nil

■ overflow

Approximate measurement. The manufacturer accept  $\frac{1}{4}$ " (6.35mm) variance.