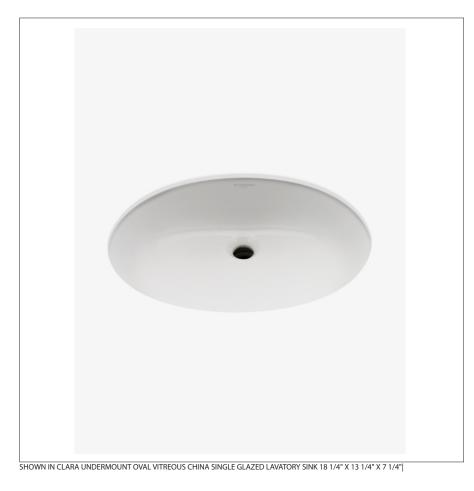

## WATERWORKS

CLARA CYLV01

Clara Undermount Oval Vitreous China Single Glazed Lavatory Sink  $18\ 1/4$ " x  $13\ 1/4$ " x  $7\ 1/4$ "