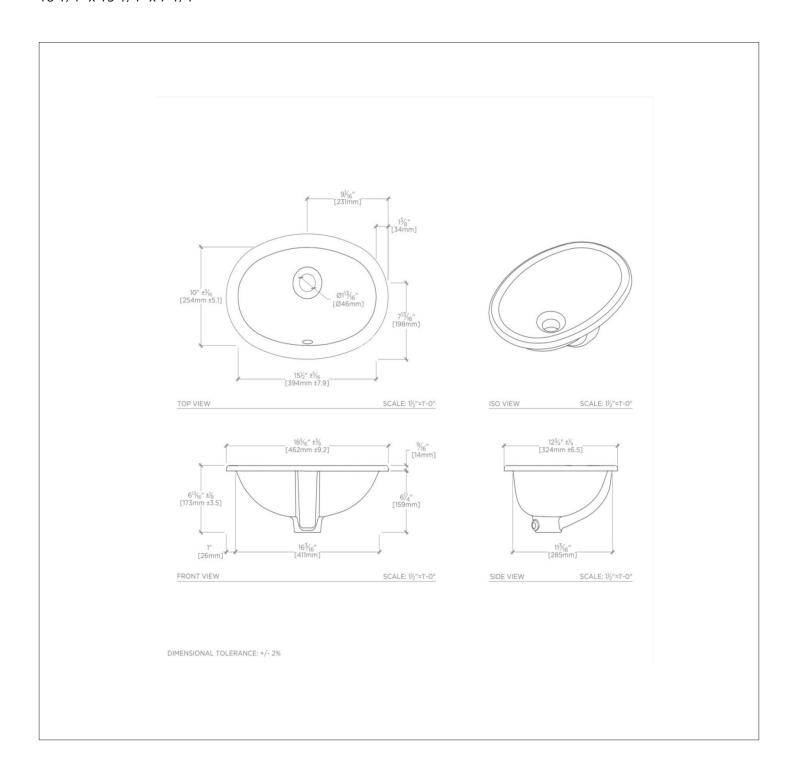

## **TECHNICAL DETAILS**

ADA Compliance: When installed per ADA guidelines Depth to Overflow: 3 1/8" Drain Hole Depth: 1 3/4" Drain Hole Diameter: 1 13/16" Depth / Width: 12 3/4" Height: 6 13/16" Installation Type: Undermount Length: 18 3/16" Overflow Opening: Yes Primary Material: Fine Fire Clay