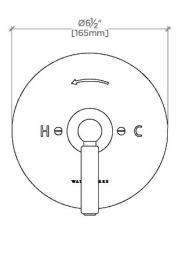

## **TECHNICAL DETAILS**

Fittings Hole Diameter: 3 1/2" Primary Material: Brass

SHOWN IN LUDLOW VOLTA PRESSURE BALANCE CONTROL VALVE TRIM WITH LEVER HANDLE | LDPB15

INSPIRATION CODES & STANDARDS

Our fresh take on American industrial design comes in three styles, each of them clean-lined, and distinct to Waterworks.

LUDLOW LDPB15

Ludlow Volta Pressure Balance Control Valve Trim with Lever Handle

TOP VIEW

SCALE: 3"=1'-0"

FRONT VIEW SCALE: 3"=1'-0"