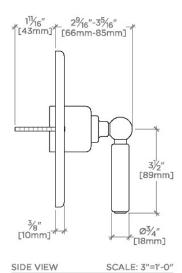

## **TECHNICAL DETAILS**

Fittings Hole Diameter: 3 1/2" Primary Material: Brass

SHOWN IN LUDLOW VOLTA PRESSURE BALANCE CONTROL VALVE TRIM WITH LEVER HANDLE | LDPB15

INSPIRATION CODES & STANDARDS

Our fresh take on American industrial design comes in three styles, each of them clean-lined, and distinct to Waterworks.

LUDLOW LDPB15

Ludlow Volta Pressure Balance Control Valve Trim with Lever Handle

TOP VIEW

SCALE: 3"=1'-0"

FRONT VIEW SCALE: 3"=1'-0"