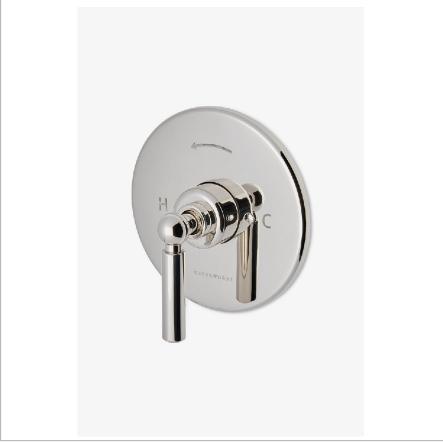

## WATERWORKS

LUDLOW LDPB15

Ludlow Volta Pressure Balance Control Valve Trim with Lever Handle

PRODUCT FEATURES

**CERTIFICATIONS** 

Lever Handle

Adjust the single handle control to switch water on and adjust temperature

Stocked in a Chrome, Nickel and Brass

Requires valve rough GUPB81

PRODUCT (NOTES)