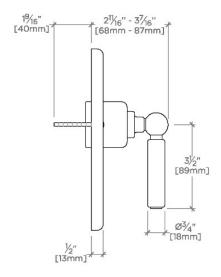

Ludlow Pressure Balance Control Valve Trim with Lever Handle

TOP VIEW

SCALE: 3"=1'-0"

FRONT VIEW

SCALE: 3"=1'-0"

SIDE VIEW

SCALE: 3"=1'-0"