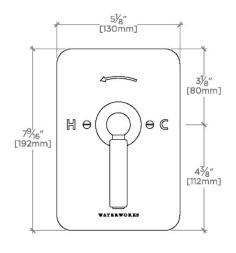

Ludlow Pressure Balance Control Valve Trim with Lever Handle

TOP VIEW

SCALE: 3"=1'-0"

FRONT VIEW

SCALE: 3"=1'-0"

SIDE VIEW

SCALE: 3"=1'-0"