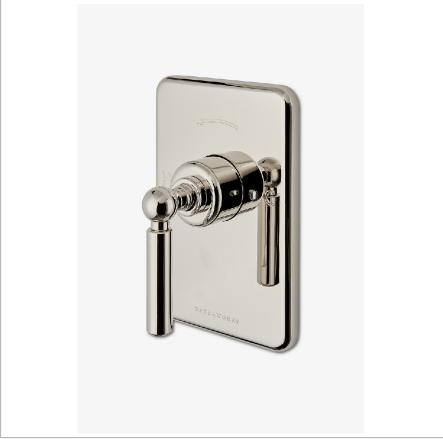

## WATERWORKS

LUDLOW LDPB11

Ludlow Pressure Balance Control Valve Trim with Lever Handle

PRODUCT FEATURES CERTIFICATIONS

Lever Handle

Adjust the single handle control to switch water on and adjust temperature

Stocked in a Chrome, Nickel and Brass

Requires valve rough GUPB81 PRODUCT (NOTES)

LUDLOW LDPB11